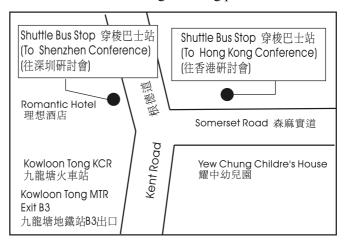

-------------|-----|----------------------------------------------------------|--|--|
| Hong Kong→            | R.1 | 07:30 Kowloon Tong→ Shenzhen                             |  |  |
| Shenzhen              | R.2 | 07:00 Royal Park Hotel → 07:05Regal Riverside Hotel →    |  |  |
|                       |     | 07:30 HKIEd→ Shenzhen                                    |  |  |
| Shenzhen→             | R.1 | 20:30 Shenzhen → Kowloon Tong                            |  |  |
| Hong Kong             | R.2 | 20:30 Shenzhen → HKIEd→ Royal Park Hotel→Regal Riverside |  |  |
|                       |     | Hotel                                                    |  |  |

\*R: Route

Conference participants please wait in advance at the following boarding points:

## **Kowloon Tong Boarding Points**



## HKIEd Boarding Point