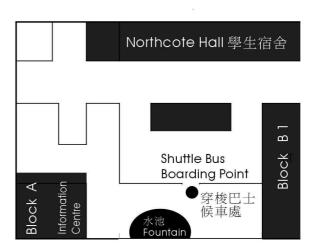

---------------------------------------------------|--|--|
| Hong Kong→            | R.1 | 07:30 Kowloon Tong→ Shenzhen                             |  |  |
| Shenzhen              | R.2 | 07:00 Royal Park Hotel → 07:05Regal Riverside Hotel →    |  |  |
|                       |     | 07:30 HKIEd→ Shenzhen                                    |  |  |
| Shenzhen→             | R.1 | 20:30 Shenzhen → Kowloon Tong                            |  |  |
| Hong Kong             | R.2 | 20:30 Shenzhen → HKIEd→ Royal Park Hotel→Regal Riverside |  |  |
|                       |     | Hotel                                                    |  |  |

\*R: Route

Conference participants please wait in advance at the following boarding points:

## **Kowloon Tong Boarding Points**



## HKIEd Boarding Point